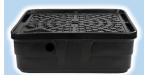

# AquaBasin® 45

- Professional-grade, highdensity polyethylene construction
- Stores up to 98 gallons of water
- Dimensions: 44.5"L x 44.5"W x 16"H
- Limited Lifetime Warranty