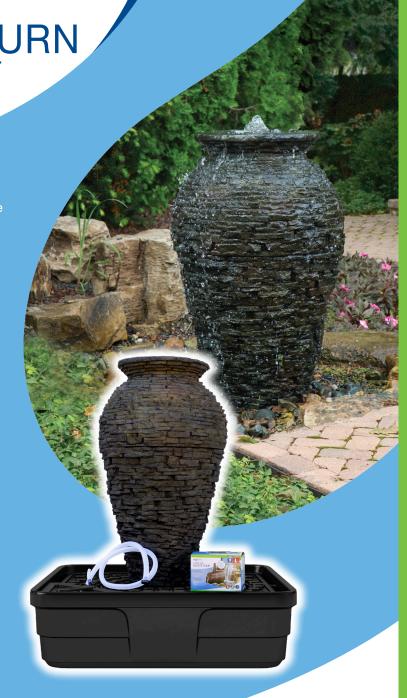

MEDIUM STACKED SLATE URN LANDSCAPE FOUNTAIN KIT

The Aquascape Medium Stacked Slate Urn Landscape Fountain Kit bundles the perfect combination of products to provide an easy-to-install fountain that makes it simple to add the relaxing sights and sounds of water to any location. Water is pumped up through the center of the urn and gracefully cascades over the elegant, stacked slate design, creating an impressive effect. The lightweight, durable fiberglass and beauty of real stone. Constructed of professionalgrade, high density polyethylene and backed by a lifetime warranty, the included basin provides features and benefits that eliminate guesswork, improve water energy-efficient pump, pipe, and fittings makes installation easier than ever. Aquascape is passionate about providing unique products, designs, and features that stand above the competition.

- Kit includes everything needed for installation
- Creates an impressive, recirculating fountain
- Eliminates guesswork of selecting products individually
- Simple design makes installation quick and easy
- Includes fountain, water basin, pump, and plumbing

# **Available Option:**

Medium Stacked Slate Urn Landscape Fountain Kit Item# 58090