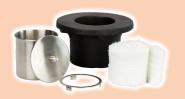

# **Kit Contents:**

# AquaBasin® 45

- Professional-grade, highdensity polyethylene construction
- Stores up to 98 gallons of water
- Dimensions: 44.5"L x 44.5"W x 16"H
- Limited Lifetime Warranty

### Ultra 2000 Water Pump

- Extremely energy-efficient, saving hundreds of dollars over traditional water pumps
- Durable pre-filter cage design protects pump and reduces pump maintenance
- 3-Year Limited Warranty