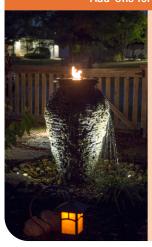

#### Add-Ons for the Stacked Slate Urns

Add the element of fire to the Stacked Slate Urn with the Aquascape Fire Fountain Add-On Kit for Stacked Slate Urns (#78221). Fire Fountain Add-On Kit not included (sold separately).